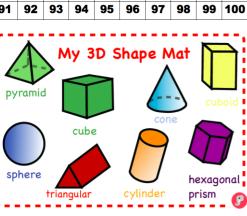

## 100s Chart

| 1  | 2  | 3  | 4  | 5  | 6  | 7  | 8  | 9  | 10  |
|----|----|----|----|----|----|----|----|----|-----|
| 11 | 12 | 13 | 14 | 15 | 16 | 17 | 18 | 19 | 20  |
| 21 | 22 | 23 | 24 | 25 | 26 | 27 | 28 | 29 | 30  |
| 31 | 32 | 33 | 34 | 35 | 36 | 37 | 38 | 39 | 40  |
| 41 | 42 | 43 | 44 | 45 | 46 | 47 | 48 | 49 | 50  |
| 51 | 52 | 53 | 54 | 55 | 56 | 57 | 58 | 59 | 60  |
| 61 | 62 | 63 | 64 | 65 | 66 | 67 | 68 | 69 | 70  |
| 71 | 72 | 73 | 74 | 75 | 76 | 77 | 78 | 79 | 80  |
| 81 | 82 | 83 | 84 | 85 | 86 | 87 | 88 | 89 | 90  |
| 91 | 92 | 93 | 94 | 95 | 96 | 97 | 98 | 99 | 100 |