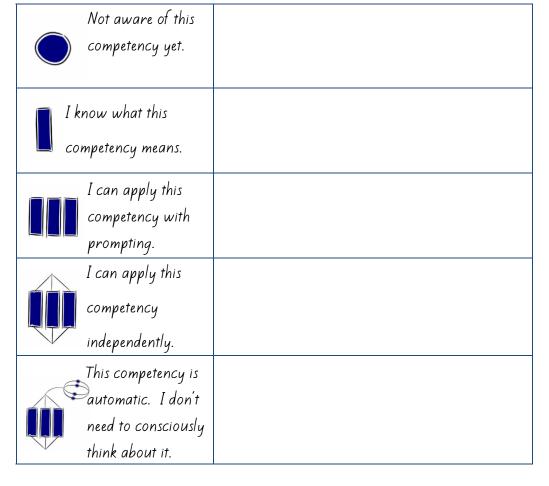

## Key Competency Goal

Relating to Others

Participating and Contributing

Managing Self

| My goal is                                                                |  |
|---------------------------------------------------------------------------|--|
| Not aware of this                                                         |  |
| competency yet.                                                           |  |
| I know what this competency means.                                        |  |
| I can apply this competency with prompting.                               |  |
| I can apply this competency independently.                                |  |
| This competency is automatic. I don't need to consciously think about it. |  |