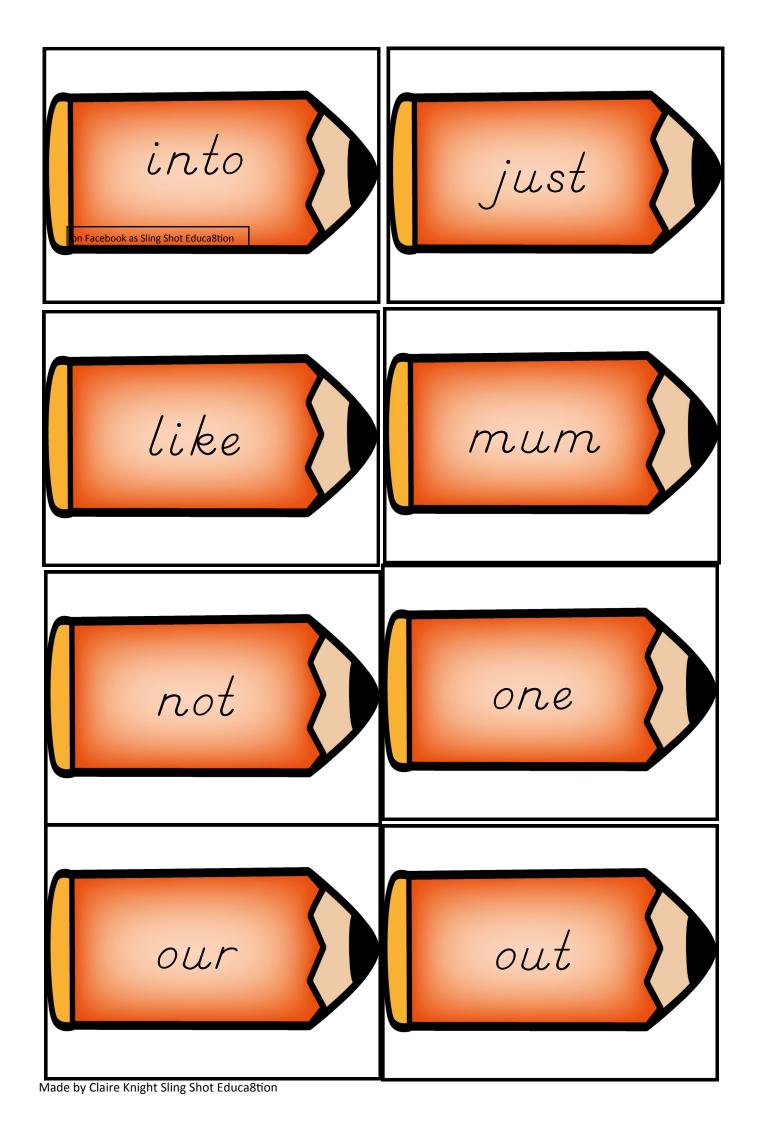

Made by Claire Knight Sling Shot Educa8tion

Made by Claire Knight Sling Shot Educa8tion

Trace the words / cut them out and use them as flashcards. Can you see words within words?

List One: 10 words – 25% of writing

List 2: 20 words 15% of writing

| on Facebook as Slin | g Shot Educa8tion |
|---------------------|-------------------|
|                     |                   |
|                     |                   |
|                     |                   |
| : 3                 |                   |
|                     |                   |
| SINE                | SO                |