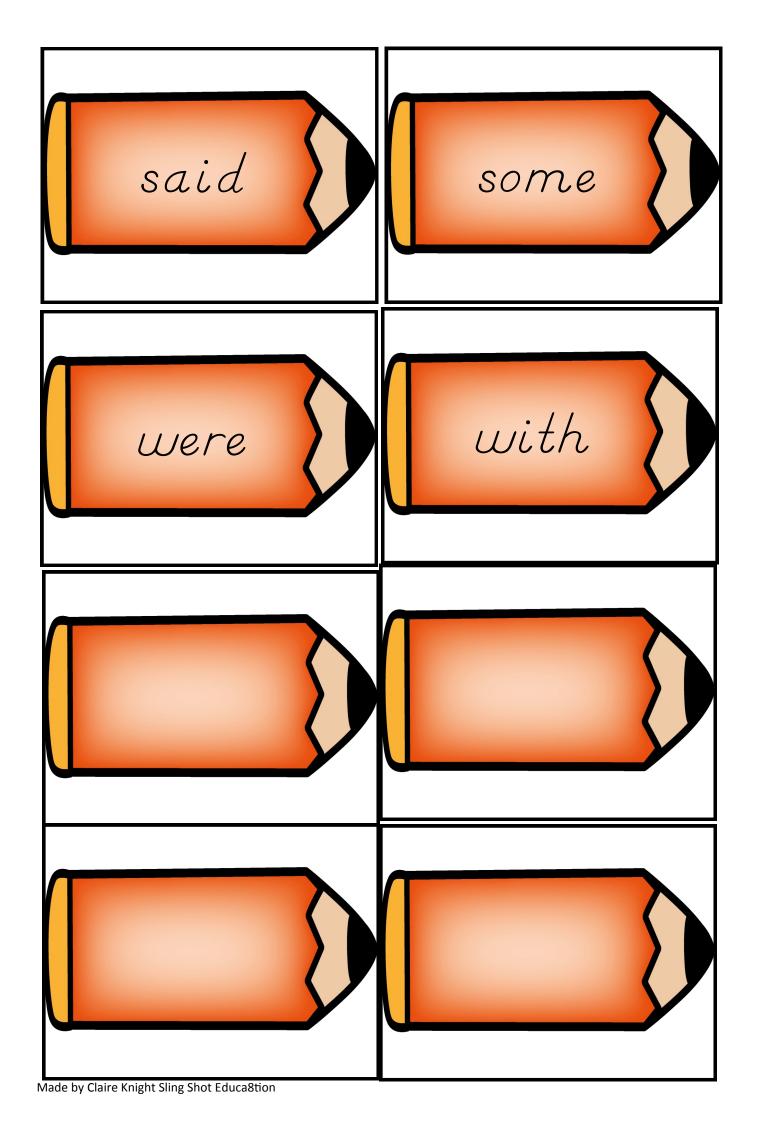

Made by Claire Knight Sling Shot Educa8tion

Made by Claire Knight Sling Shot Educa8tion

Trace the words / cut them out and use them as flashcards. Can you see words within words?

List One: 10 words – 25% of writing

List 3:

| COUT  |         |
|-------|---------|
|       | CIC     |
| CI S  | DOCK    |
| 00    | つむこのはいの |
| CCINA |         |
|       |         |
|       | Soins   |

|      | on Facebook as Sling Shot Educa8tion |
|------|--------------------------------------|
|      |                                      |
|      |                                      |
|      |                                      |
|      |                                      |
|      |                                      |
| SCIC | SOME                                 |