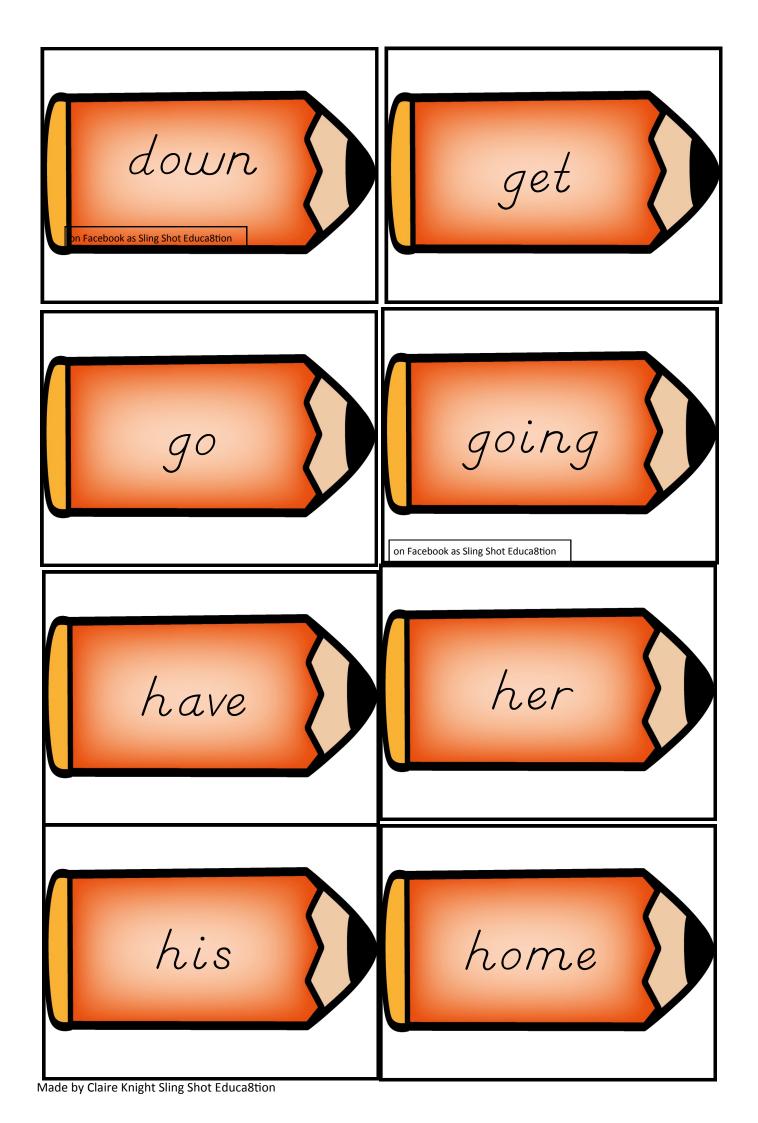

Made by Claire Knight Sling Shot Educa8tion

Made by Claire Knight Sling Shot Educa8tion

Trace the words / cut them out and use them as flashcards. Can you see words within words?

List One: 10 words – 25% of writing

| on Facebook as | Sling Shot Educa8tion |
|----------------|-----------------------|
|                |                       |
| <u> </u>       | •<br>! ! ``,<br>! ! ! |
| •<br>          |                       |
|                | -1- ()                |