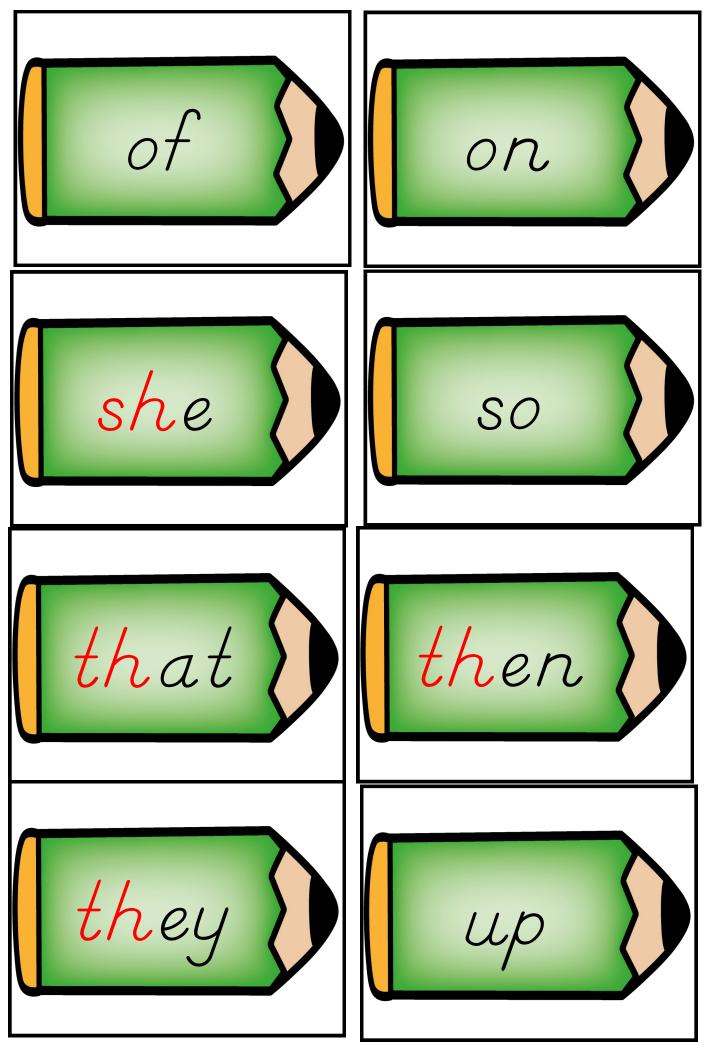

Made by Claire Knight Sling Shot Educa8tion

Made by Claire Knight Sling Shot Educa8tion

Trace the words / cut them out and use them as flashcards. Can you see words within words?

List One: 10 words – 25% of writing

| on Facebook as | Sling Shot Educa8tion |
|----------------|-----------------------|
|                |                       |
| <u> </u>       | •<br>! ! ``,<br>! ! ! |
| •<br>          |                       |
|                | -1- ()                |