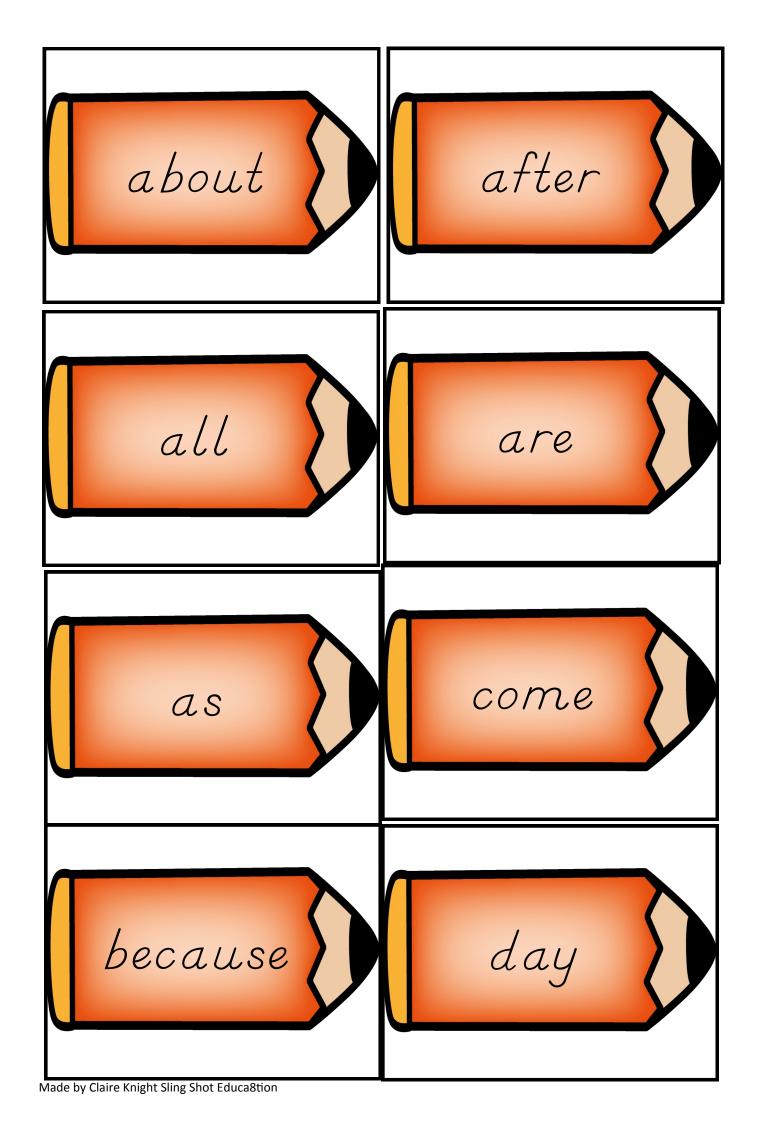

List 2: 20 words 15% of writing

| on Facebook as Slin | g Shot Educa8tion |
|---------------------|-------------------|
|                     |                   |
|                     |                   |
|                     |                   |
| : 3                 |                   |
|                     |                   |
| SINE                | SO                |

List 3:

| COUT  |         |
|-------|---------|
|       | CIC     |
| CI S  | DOCK    |
| 00    | つむこのはいの |
| CCINA |         |
|       |         |
|       | Soins   |

|      | on Facebook as Sling Shot Educa8tion |
|------|--------------------------------------|
|      |                                      |
|      |                                      |
|      |                                      |
|      |                                      |
|      |                                      |
| SCIC | SOME                                 |