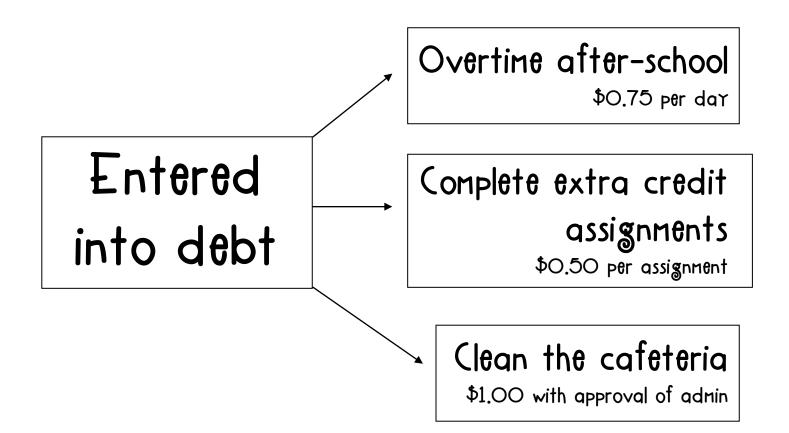

# Students earn, lose, and spend money in our classroom economy.

\*\* Current Debtors \*\*

<u>Student</u>

Total Debt